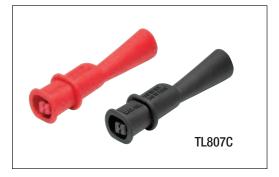

## **Features:**

- · Professional grade test leads
- Double coated silicone lead wire with white inner layer to easily identify damaged leads
- Heavy duty chromium-plated brass tips, 0.16" (4mm) long with removable category control tip covers
- Shrouded, non-twist banana plugs for reduced socket wear
- "Superflex" molded strain reliefs for improved cable flexibilitys
- "D" shaped finger guards allow easy access to narrowly spaced test points
- Compatible with most multimeters
- 10A capacity
- CAT IV-1000V rating; UL listed
- Optional accessory Insulated Alligator Clip (TL807C)

## **Ordering Information:**

**TL805** .......Double Injected Test Leads **TL807C** ......Insulated Alligator Clips