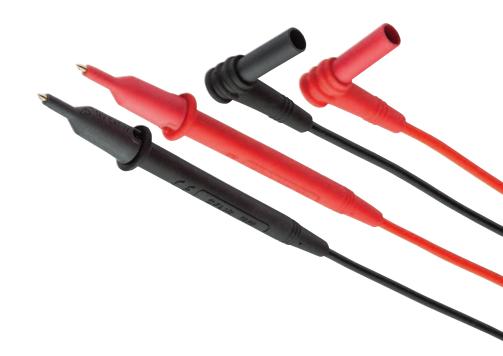

## **Double Injected Test Leads**

CAT IV-1000 safety rating
Non-slip comfort grip

## **Features:**

- · Professional grade test leads
- Double coated silicone lead wire with white inner layer to easily identify damaged leads
- Heavy duty chromium-plated brass tips, 0.16" (4mm) long with removable category control tip covers
- Shrouded, non-twist banana plugs for reduced socket wear
- "Superflex" molded strain reliefs for improved cable flexibilitys
- "D" shaped finger guards allow easy access to narrowly spaced test points
- Compatible with most multimeters
- 10A capacity
- CAT IV-1000V rating; UL listed
- Optional accessory Insulated Alligator Clip (TL807C)